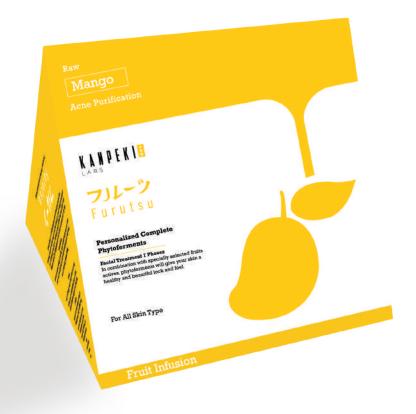

# RAW MANGO

7 Steps | Single Usage Kit

### **RAW MANGO ACNE PURIFICATION**

The vitamin A, vitamin C, and antioxidants of raw mango help prevent premature ageing and protect the skin from sun damage. It also works to reduce inflammation caused by acne, and Magnesium, which helps to reduce oily skin, mangoes are packed with cleansing astringent properties. This pack delivers a host of nutrients, exosomes, enzymes and peptides that calms skin and regulates the microbiome.