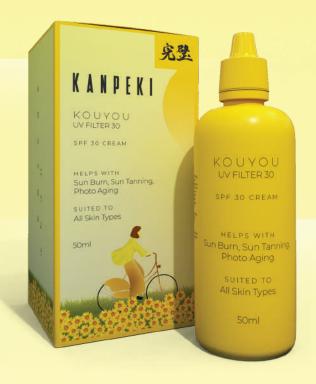

## **UV FILTER 30**

Water-Resistant, Broad Spectrum, SPF 30, PA++ Sun Protection

> SUITED TO All Skin Types

#### **HELPS WITH**

Sun Burn, Sun Tanning, Photo Aging

Encourages elasticity, enhances skin's protection and protects against harmful UV rays.

Goodness of Kanpeki Professional Skincare Range At The Convenience Of Your Home