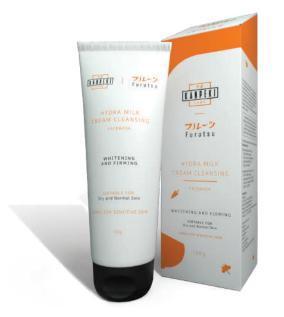

# HYDRA MILK CLEANSING CREAM

#### **SUITED TO**

All Skin Types

#### **HELPS WITH**

Skin Whitening and Hydration

Creamy milk cleanser gently removes all impurities and makeup, uplifting the skin's health and restoring its natural luminosity every day with high-quality lipids alongside a pleasant scent.

#### **CHARACTERISTICS**

The soft cleansing milk has a pleasant, subtle scent & replenishes the skin with moisture and high-quality lipids. It offers gentle, yet effective cleansing without drying the skin.

#### **HOW IT WORKS**

With lipidic affinity, the creamy milk removes makeup, pollution and excess sebum, leaving the skin perfectly clean and glowing.