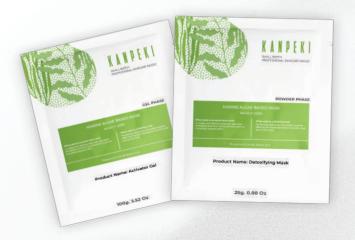

# SEA ALGAE BASED MASKS

#### POWDER + GEL COMBO FOR SKIN REJUVENATION

Designed for skin rejuvenation, this algae based powder and gel combo draws out impurities infuses nutrition, and enhances cell renewal. Achieve a radiant glow and detoxify your skin for a revitalized, luminous look.

#### CORRECTION

Brightening | Hydrating

This expert de-pigmentation mask makes skin spot-free, luminous, and even toned with velvety complexion.

#### FIRMING

Moisturising | Lifting

This mask restructures skin for a firmer, suppler and smoother look. It fights the visible effects of Environmental Assaults giving skin a rejuvenated, restored and younger appearance.