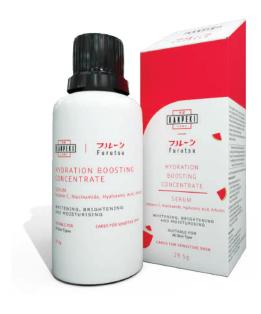

# HYDRA BOOSTING CONCENTRATE

#### **SUITED TO**

All Skin Types

#### **HELPS WITH**

Skin Whitening and Hydrating

With bio-fermented antioxidant ingredients, tamarind—an alternative to hyaluronic acid and a phytochemical blend provides immediate hydration, soothes and strengthens the connective tissues and protects the skin from free radicals for a healthy & young look.

#### **CHARACTERISTICS**

This serum with its pleasant fluidity makes the skin softer and velvety, unclogging the pores.

#### **HOW IT WORKS**

It's the first step to be used in combination with the cream to easily absorb and maximize the hydration and its anti-aging properties.