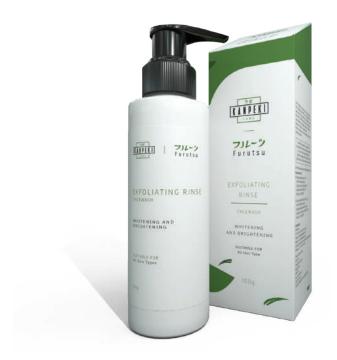

# EXFOLIATING RINSE

#### **SUITED TO**

All Skin Types

#### **HELPS WITH**

Skin Whitening and Brightening

Deeply-cleanses and exfoliates the skin with AHA & BHA infused gel to purify and stabilize sebum actives.

#### **CHARACTERISTICS**

With the exfoliating properties of AHAs, this gel lifts superficial dead skin cells and unclogs pores; preventing the formation of blackheads. A gentle blend of Neem & Holy Basil protects the skin post-exfoliation by normalizing the pH and the parameters of the skin.

#### **HOW IT WORKS**

The formula guarantees an even cleaning and exfoliation, suggested especially for impurities. With natural osmolytes, the skin's hydration is preserved.