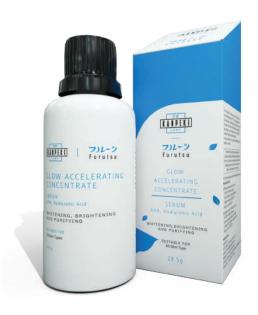

# GLOW ACCELERATING CONCENTRATE

#### **SUITED TO**

All Skin Types

#### **HELPS WITH**

Clearing and Preventing Breakouts

#### **CHARACTERISTICS**

Brightens and evens the skin tone as well as reduces signs of skin aging. This two-in-one serum clears and prevents breakouts while giving the perfect glow.

#### **HOW IT WORKS**

This serum exfoliates and prevents breakouts to reduce signs of skin aging with skin cell turnover, in harmony with the skin's natural microbiome for a clearer & brighter skin. Phytoactive compounds from the Resurrection Plant hydrate the skin while Niacinamide and Peptides promote an even skin tone.