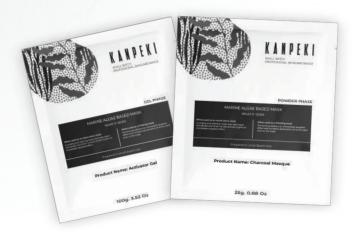

# SEA ALGAE BASED MASKS

#### POWDER + GEL COMBO FOR SKIN REJUVENATION

Designed for skin rejuvenation, this algae based powder and gel combo draws out impurities infuses nutrition, and enhances cell renewal. Achieve a radiant glow and detoxify your skin for a revitalized, luminous look.

#### ADSORPTION

Detoxifying | Tan Neutralizing

This mask flushes out impurities to help the skin to maintain a healthy, clear complexion and refine the skin texture. It also deeply cleanses the skin, removes pore-clogging oils, reduces shine and redness without over-drying.

#### SENSITIVITY

Detoxifying | Tan Neutralizing

This mask resets and restores balance to fragile and stressed skin conditions. It creates the ultimate protected, smooth surface. With hydration levels visibly boosted, the skin's.