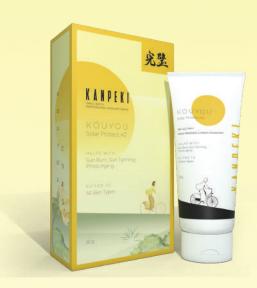

# **SOLAR PROTECT 40**

#### Sunscreen

SPF 40 | PA++ Water Resistant, Uniform Protection

SUITED TO All Skin Types

#### **HELPS WITH**

Sun Burn, Sun Tanning, Photo Aging

Shield your skin daily from the harshness of UV rays with a layer of 5 highly protective sun filters. With a non-greasy texture and neutral scent, it absorbs instantly into your skin and does not leave any residue, or clogged pores.