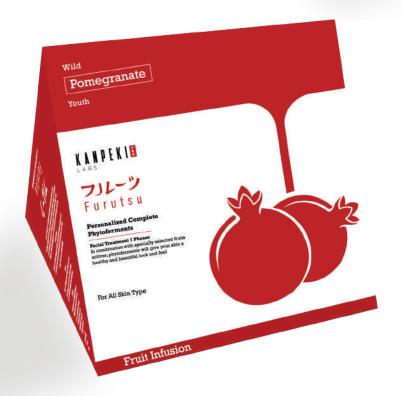

# POMEGRANATE

7 Steps | Single Usage Kit

### WILD POMEGRANATE YOUTH

Reinforce the skin's natural state with this Microbiome Wild Pomegranate Youth Facial Kit. It helps strengthen the skin's natural defense system by stabilising the delicate microbiome through a powerful prebiotic complex. Makes skin soft and radiant with consistent use.