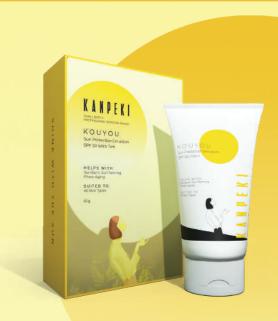

### **SUN PROTECTION MIST**

Moisturizing Formula
Broad Spectrum UVA/UVB, SPF 70

SUITED TO All Skin Types

Water resistant, Hydrating, Lightweight, Moisturising & Fast Film forming

This formula features an antioxidant-rich Plant Protection Complex that helps fight free radicals and skin nourishment. The mist provides effective sun protection in a sheer, lightweight finish.